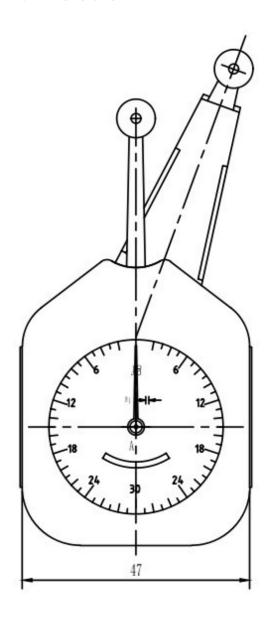

## 2. Features

Adopt the principle of pulley block. The guide wheel is a precision bearing with very little resistance, which makes the measurement result more accurate.

#### 3. Specifications

| model   | Measuring range (gw) | Minimum scale value (gw) | Accuracy |
|---------|----------------------|--------------------------|----------|
| DTF-25  | 25-2-25              | 1                        | ±1scale  |
| DTF-50  | 50-4-50              | 2                        |          |
| DTF-75  | 75-5-75              | 5                        |          |
| DTF-100 | 100-10-100           | 5                        |          |
| DTF-150 | 150-10-150           | 5                        |          |
| DTF-250 | 250-20-250           | 10                       |          |

### 4. Dimensions





## 5. Instructions

The specific operation method is shown in the following figure:

# 1、准备



# 2、测定



# Other supporting instruments

| equipment name                                 | model | equipment name                                         | model |
|------------------------------------------------|-------|--------------------------------------------------------|-------|
| Digital push-pull force gauge                  | HF    | Electric vertical machine                              | AEV   |
| Pointer push-pull force gauge                  | NK    | Electric single column vertical machine                | AEL   |
| Digital torque tester                          | ANL   | Electric horizontal machine                            | AEH   |
| Bottle Cap Torque Tester