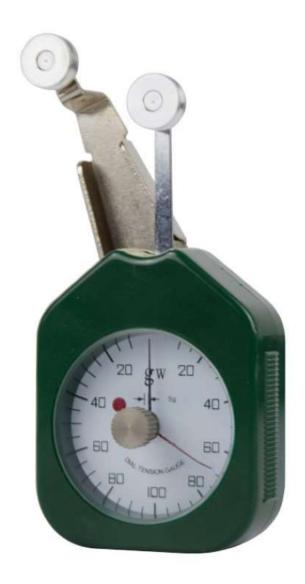

#### **DTF TEXTILE TENSION METER**

#### 1. Introduction

DTF tensiometer for textile is a measuring instrument dedicated to measuring the tension of silk thread in the textile industry, and it can also measure fine metal thread.

#### 2. Features

Adopt the principle of pulley block. The guide wheel is a precision bearing with very little resistance, which makes the measurement result more accurate.