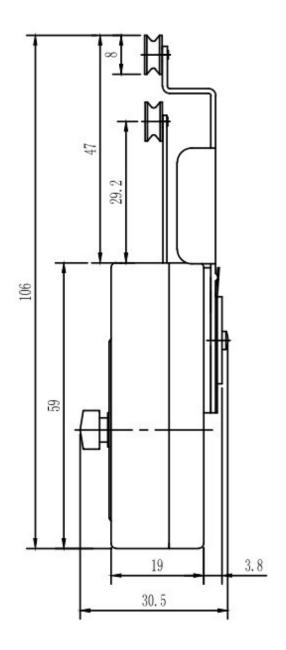

2. Features

Adopt the principle of pulley block. The guide wheel is a precision bearing with very little resistance, which makes the measurement result more accurate.

#### 3. Specifications

| model   | Measuring range (gw) | Minimum scale value (gw) | Accuracy |
|---------|----------------------|--------------------------|----------|
| DTF-25  | 25-2-25              | 1                        | ±1scale  |
| DTF-50  | 50-4-50              | 2                        |          |
| DTF-75  | 75-5-75              | 5                        |          |
| DTF-100 | 100-10-100           | 5                        |          |
| DTF-150 | 150-10-150           | 5                        |          |
| DTF-250 | 250-20-250           | 10                       |          |

### 4. Dimensions





## 5. Instructions

The specific operation method is shown in the following figure:

# 1、准备



# 2、测定



# Other supporting instruments

| equipment name                                 | model | equipment name                                         | model |
|------------------------------------------------|-------|--------------------------------------------------------|-------|
| Digital push-pull force gauge                  | HF    | Electric vertical machine                              | AEV   |
| Pointer push-pull force gauge                  | NK    | Electric single column vertical machine                | AEL   |
| Digital torque tester                          | ANL   | Electric horizontal machine                            | AEH   |
| Bottle Cap Torque Tester